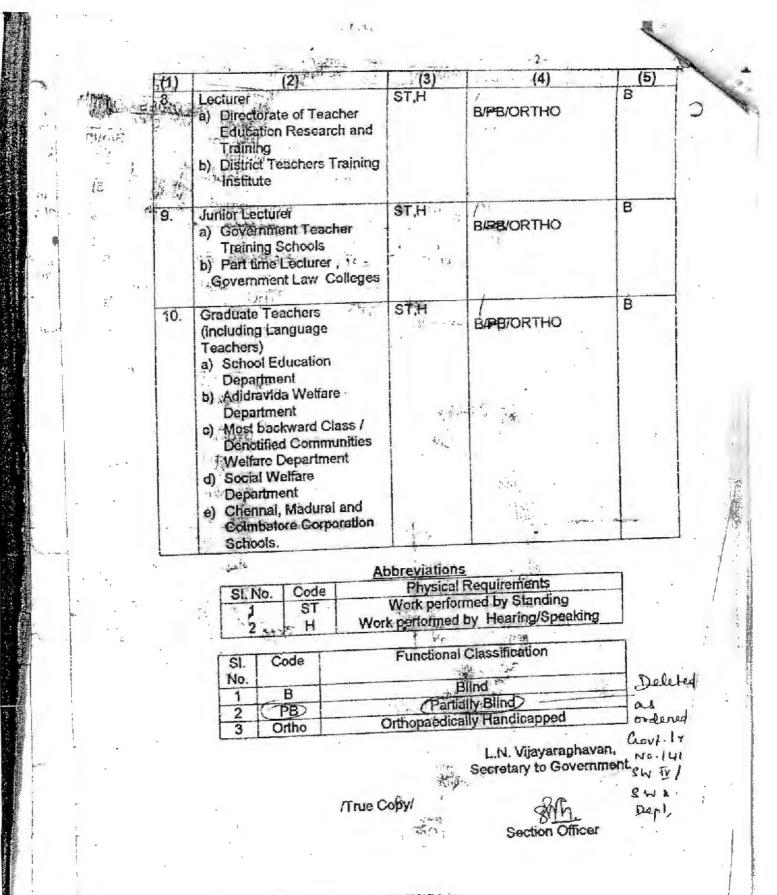

| B/28/ORTHO                                                | A     |
|           | Lecturers,<br>Directorate of Teacher's<br>Education Research and<br>Training / District Teacher's<br>Training Institute<br>Post Graduate Teacher of<br>a) School Education<br>Department<br>b) Adidravidar Welfare<br>Department<br>c) Most Backward Class /<br>Denotified Communities<br>Welfare Department<br>0) Social Welfare<br>Department<br>0) Social Welfare<br>Department<br>0) Chennal, Madurai and<br>Colmbatore Corporation<br>Schools | ST,н                          | B/28/ORTHO                                                | B     |

Node 12A: VFINAL LIST OF FOSTS IDENTIFIED UNDER GROUP Adoc

PB - Partially Blind - deleted as orde red in the Grovt. lr. No. 14163 SW + NMP Dept, 011-5-12-05 -



Note 12A: VEHAL LIST OF POSTS IDENTIFIED UNDER GROUP A doc

.

UNDER THE PURVIEW OF TAMIL MADE PUBLIC SENIOCONVERSION

-----

0 -

Group Name of the Post and Department Physical S. Categories of No. requiredisabled ments Dersons suitable for the job {1} (4) (5) (3) **Group I Services** G . 11:5:1-1 Tamil Nadu General Service Blind/ Deal 1. District Employment Officer, S/ST/RW/W -B/BB/PD B **Employment and Training Department Group I-B Services** Tamil Nadu Hindu Religious and de. . A. . . Charitable Endowment Blind/Deal Administrative Service Assistant Commissioner of Hindu PERPON 2. ... Religious and Endowments, SAV/SE/ ORTHO B Department of Hindu Religious and RW/ST Endowments Combined Subordinate Services-I Sec. 1 Tamilnadu Social Defence Blind/Dea Subordinate Service Probation Office