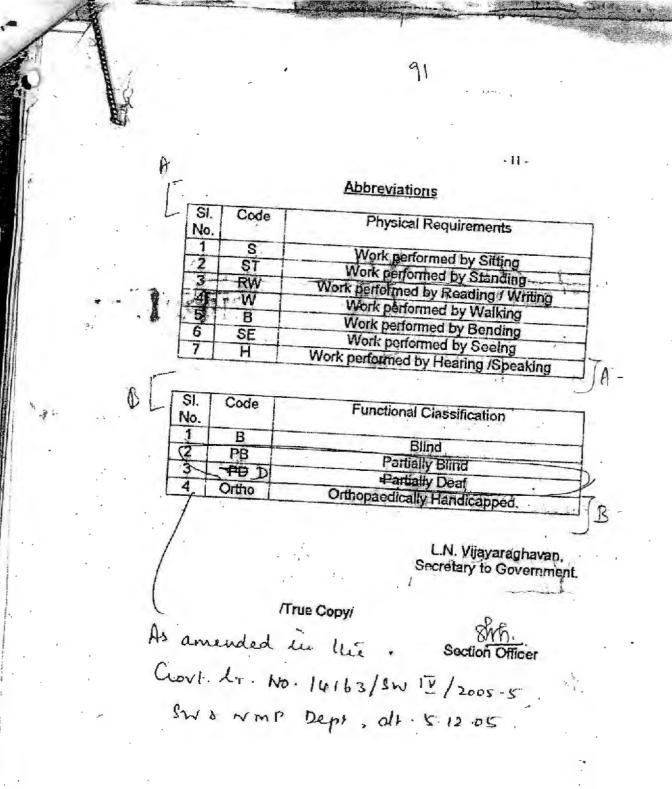

|
| 103 | Class III Rost (Accounts Officer)                                  | S/ST/W/SE/        | Bluid/Der<br>PB/PD/<br>Ortho  | H B  |
| 104 | Charing Supordinate Service                                        | SAW/SE/RW/        | Divid/ Dec<br>PB/PD/<br>Ortho | B    |
|     | Research Assistant S<br>(Economics)                                | W/SE/RW/          | PB/PD/                        | В    |
|     | Research Assistant S/<br>(Geography) S                             | W/SE/RW/          | RB/RDJ<br>Ortho               | в    |
| F   | Research Assistant (Sociology) SA                                  | N/SE/RW/          | B/PB/PD/                      | B.   |

Set ward dr. No. 14163/Swiv/2005-5, dl. 5.12 05

1212

Node 12A: VENAL LIST OF POSTS IDENTIFIED UNDER GROUP A doc







## ABSTRACT

Welfare of Differently Abled Persons – Group A & B categories of posts- Identification of suitable posts for the Differently Abled Persons as per section 32 of Persons with Disabilities Act 1995– A & B Group of posts – Orders- Issued.

· ·

Welfare of Differently Abled Persons (DAP 2.1) Department

G.O.(Ms) No.25

Dated:14-03-2013 நந்தன, பங்குனி 1, திருவள்ளுவா் ஆண்டு 2044

Read:

- 1. G.O.(Ms) No.602, Social Welfare and Nutritious Meal Programme Department, dated 14-08-1981.
- 2. G.O.(Ms) No.99, Social Welfare and Nutritious Meal Programme Department, dated 22-02-1988.
- 3. G.O.(Ms) No.53, Social Welfare and Nutritious Meal Programme Department, dated 11-04-2005.
- 4. G.O.(Ms) No.01, Welfare of Differently Abled Persons Department, dated 02-01-2012.
- 5. From the Princip