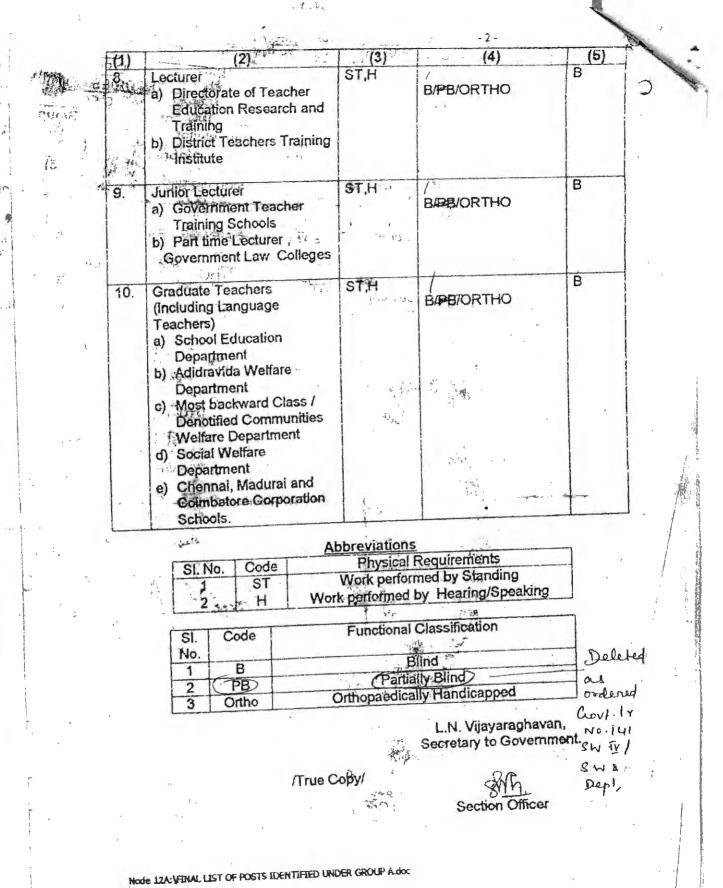

| No: |                             | Percentage of |
|-----|-----------------------------|---------------|
| 1   | Blind                       | reservation   |
| 2   | Deaf                        | 1%            |
| 3   | Orthopaedically Handicapped | 1%            |