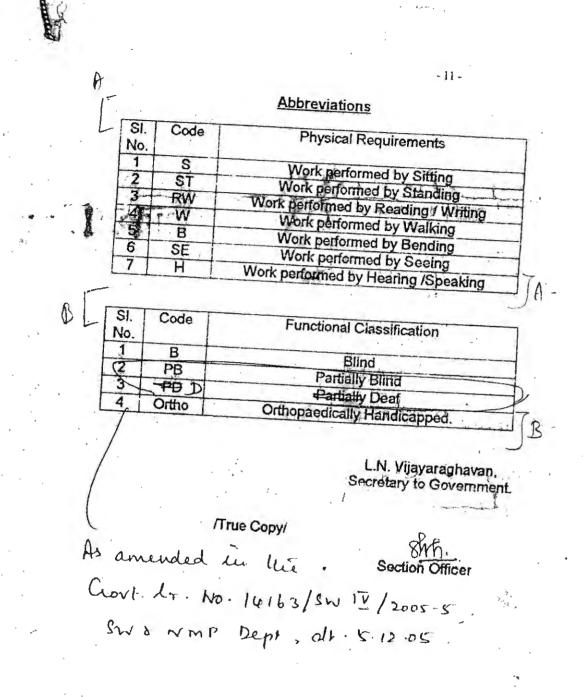

| No: |                             | Percentage of |
|-----|-----------------------------|---------------|
| 1   | Blind                       | reservation   |
| 2   | Deaf                        | 1%            |
| 3   | Orthopaedically Handicapped | 1%            |